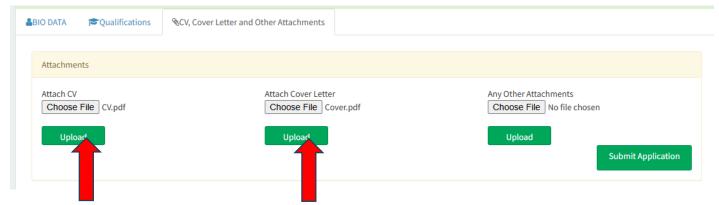

14. To attach your cv click on the "Choose file" button under "Attach CV" heading and select your CV document.

| BIO DATA 🞓 Qualifications 🗞 CV, C | over Letter and Other Attachments |                            |
|-----------------------------------|-----------------------------------|----------------------------|
| Attachments                       |                                   |                            |
| Attach CV                         | Attach Cover Letter               | Any Other Attachments      |
| Choose File CV.pdf                | Choose File Cover.pdf             | Choose File No file chosen |
| Upload                            | Upload                            | Upload Submit Application  |

Note: After choosing a file e.g. CV , remember to **click upload button** to upload the CV. Click upload against each document. You can also upload another attachment relevant for the position you are applying.